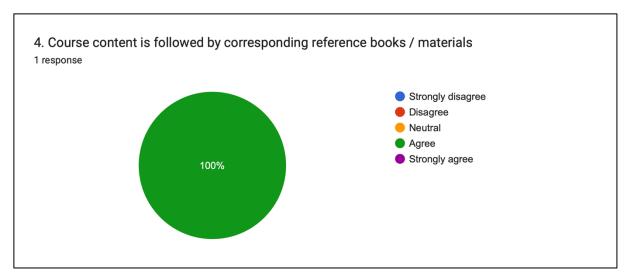

angrah
Distt. Sirmour H P

#### Parents Feedback 2023-24





















#### Students Feedback on Curriculum 2023-24



















## Feedback Survey 2023-24 Teaching Faculty

# **Department of Economics**



























## Department of Music (I)



























## **Department of English**



























## **Department of Hindi**



























## **Department of Political Science**



























# **Department of History**



























# **Department of Physical Education**



























# **Department of Sanskrit**



























### Department of Music (V)



























# **Department of Chemistry**



























### **Department of Physics**



























# **Department of Geography**



























Principal
Principal
Principal
Sangrahgrah
Distt. Sirmeur H P