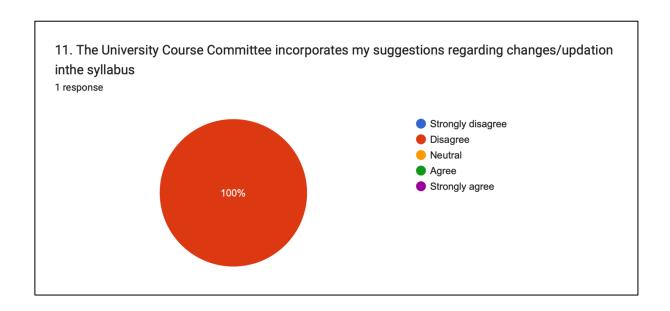

# Govt. College Sangrah Distt. Sirmour, Himachal Pradesh 173023

1.4.1 - Institution obtains feedback on the syllabus and its transaction at the institution from the following stakeholders

#### Alumni Feedback 2023-24





Principal
Principal
Principal
Sangrahgrah
Govt. College Sangrah
Distt. Sirmour H P







Principal
Principal
Principal
Govt. College Gangrah
Distt. Sirmour H P











Principal
Principal
Principal
Sangrahgrah
Govt. College Sangrah
Distt. Sirmour H P

#### Parents Feedback 2023-24





















#### Students Feedback on Curriculum 2023-24



















## Feedback Survey 2023-24 Teaching Faculty

# **Department of Economics**



























## Department of Music (I)



























## **Department of English**



























## **Department of Hindi**



























## **Department of Political Science**



























# **Department of History**



























# **Department of Physical Education**



























# **Department of Sanskrit**



























### Department of Music (V)



























# **Department of Chemistry**



























### **Department of Physics**



























# **Department of Geography**



























Principal
Principal
Principal
Sangrahgrah
Distt. Sirmeur H P