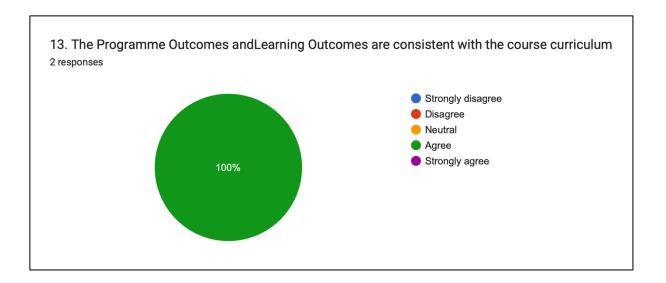

#### Students Feedback on Curriculum 2023-24



















## Feedback Survey 2023-24 Teaching Faculty

# **Department of Economics**



























## Department of Music (I)



























## **Department of English**



























## **Department of Hindi**



























## **Department of Political Science**



























# **Department of History**



























# **Department of Physical Education**



























# **Department of Sanskrit**



























### Department of Music (V)



























# **Department of Chemistry**



























### **Department of Physics**



























# **Department of Geography**



























Principal
Principal
Principal
Sangrahgrah
Distt. Sirmeur H P