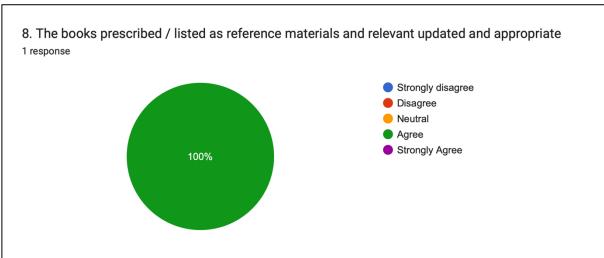

istt. Sirmour H P

#### Parents Feedback 2023-24





















#### Students Feedback on Curriculum 2023-24



















## Feedback Survey 2023-24 Teaching Faculty

# **Department of Economics**



























## Department of Music (I)



























## **Department of English**



























## **Department of Hindi**



























## **Department of Political Science**



























# **Department of History**



























# **Department of Physical Education**



























# **Department of Sanskrit**



























### Department of Music (V)



























# **Department of Chemistry**



























### **Department of Physics**



























# **Department of Geography**



























Principal
Principal
Principal
Sangrahgrah
Distt. Sirmeur H P