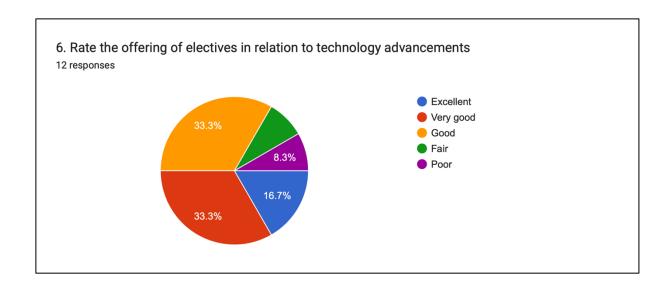

# Govt. College Sangrah Distt. Sirmour, Himachal Pradesh 173023

1.4.1 - Institution obtains feedback on the syllabus and its transaction at the institution from the following stakeholders

#### Alumni Feedback 2023-24





Principal
Principal
Principal
Sangrahgrah
Govt. College Sangrah
Distt. Sirmour H P







Principal
Principal
Principal
Govt. College Gangrah
Distt. Sirmour H P











Principal
Principal
Principal
Sangrahgrah
Govt. College Sangrah
Distt. Sirmour H P

#### Parents Feedback 2023-24





















#### Students Feedback on Curriculum 2023-24



















## Feedback Survey 2023-24 Teaching Faculty

# **Department of Economics**



























## Department of Music (I)



























## **Department of English**



























## **Department of Hindi**



























## **Department of Political Science**



























# **Department of History**



























# **Department of Physical Education**



























# **Department of Sanskrit**



























### Department of Music (V)



























# **Department of Chemistry