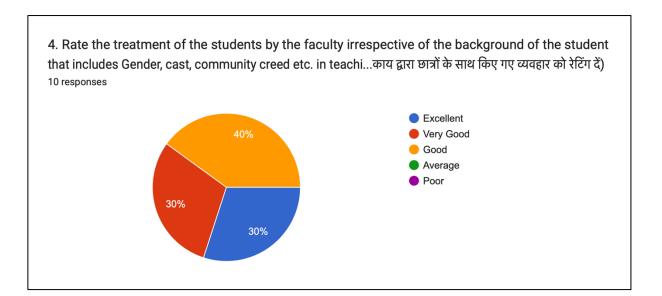

# Govt. College Sangrah Distt. Sirmour, Himachal Pradesh 173023

1.4.1 - Institution obtains feedback on the syllabus and its transaction at the institution from the following stakeholders

#### Alumni Feedback 2023-24





Principal
Principal
Principal
Sangrahgrah
Govt. College Sangrah
Distt. Sirmour H P







Principal
Principal
Principal
Govt. College Gangrah
Distt. Sirmour H P











Principal
Principal
Principal
Sangrahgrah
Govt. College Sangrah
Distt. Sirmour H P

#### Parents Feedback 2023-24





















#### Students Feedback on Curriculum 2023-24



















## Feedback Survey 2023-24 Teaching Faculty

# **Department of Economics**



























## Department of Music (I)



























## **Department of English**



























## **Department of Hindi**



























## **Department of Political Science**



























# **Department of History**



























# **Department of Physical Education**



























# **Department of Sanskrit**



























### Department of Music (V)



























# **Department of Chemistry**



























### **Department of Physics**



























# **Department of Geography**