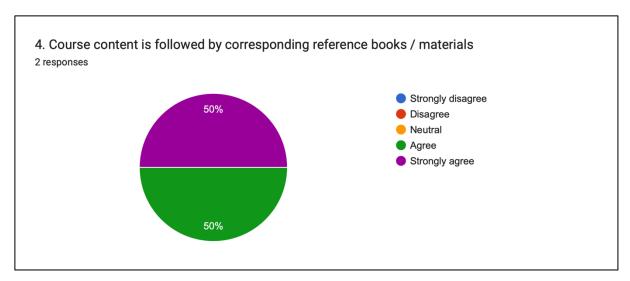

#### Students Feedback on Curriculum 2023-24



















## Feedback Survey 2023-24 Teaching Faculty

# **Department of Economics**



























## Department of Music (I)



























## **Department of English**



























## **Department of Hindi**



























## **Department of Political Science**



























# **Department of History**



























# **Department of Physical Education**



























# **Department of Sanskrit**



























### Department of Music (V)



























# **Department of Chemistry**



























### **Department of Physics**



























# **Department of Geography**



























Principal
Principal
Principal
Sangrahgrah
Distt. Sirmeur H P