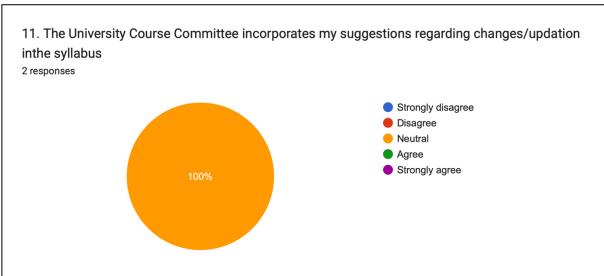

#### Students Feedback on Curriculum 2023-24



















## Feedback Survey 2023-24 Teaching Faculty

# **Department of Economics**



























## Department of Music (I)



























## **Department of English**



























## **Department of Hindi**



























## **Department of Political Science**



























# **Department of History**



























# **Department of Physical Education**



























# **Department of Sanskrit**



























### Department of Music (V)



























# **Department of Chemistry**



























### **Department of Physics**



























# **Department of Geography**



























Principal
Principal
Principal
Sangrahgrah
Distt. Sirmeur H P