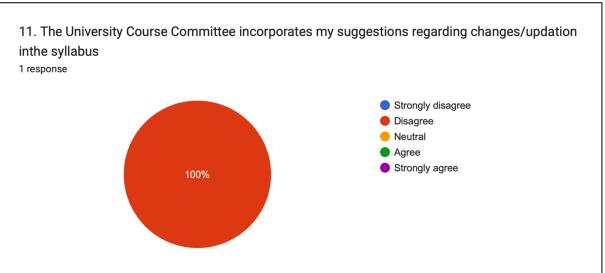

Sirmour H P

#### Parents Feedback 2023-24





















#### Students Feedback on Curriculum 2023-24



















## Feedback Survey 2023-24 Teaching Faculty

# **Department of Economics**



























## Department of Music (I)



























## **Department of English**



























## **Department of Hindi**



























## **Department of Political Science**



























# **Department of History**



























# **Department of Physical Education**



























# **Department of Sanskrit**



























### Department of Music (V)



























# **Department of Chemistry**



























### **Department of Physics**



























# **Department of Geography**



























Principal
Principal
Principal
Sangrahgrah
Distt. Sirmeur H P