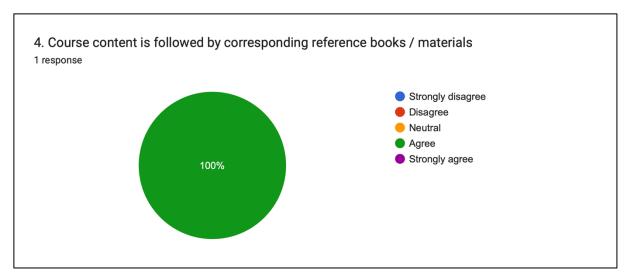

Principal
Principal
Principal
Sangrahgrah
Govt. College Sangrah
Distt. Sirmour H P

#### Parents Feedback 2023-24





















#### Students Feedback on Curriculum 2023-24



















## Feedback Survey 2023-24 Teaching Faculty

# **Department of Economics**



























## Department of Music (I)



























## **Department of English**



























## **Department of Hindi**



























## **Department of Political Science**



























# **Department of History**



























# **Department of Physical Education**



























# **Department of Sanskrit**



























### Department of Music (V)



























# **Department of Chemistry**



























### **Department of Physics**



























# **Department of Geography**



























Principal
Principal
Principal
Sangrahgrah
Distt. Sirmeur H P