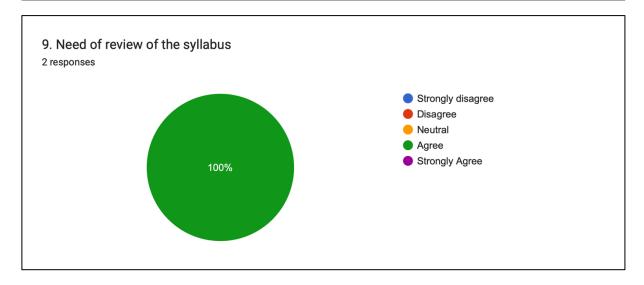

#### Students Feedback on Curriculum 2023-24



















## Feedback Survey 2023-24 Teaching Faculty

# **Department of Economics**



























## Department of Music (I)



























## **Department of English**



























## **Department of Hindi**



























## **Department of Political Science**



























# **Department of History**



























# **Department of Physical Education**



























# **Department of Sanskrit**



























### Department of Music (V)



























# **Department of Chemistry**



























### **Department of Physics**



























# **Department of Geography**



























Principal
Principal
Principal
Sangrahgrah
Distt. Sirmeur H P