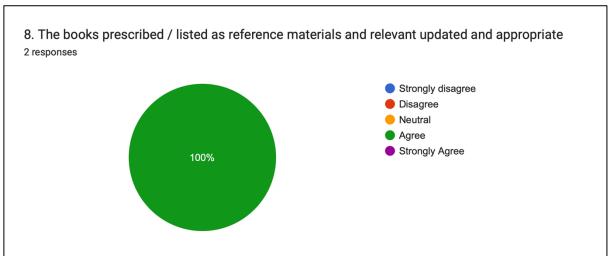

#### Students Feedback on Curriculum 2023-24



















## Feedback Survey 2023-24 Teaching Faculty

# **Department of Economics**



























## Department of Music (I)



























## **Department of English**



























## **Department of Hindi**



























## **Department of Political Science**



























# **Department of History**



























# **Department of Physical Education**



























# **Department of Sanskrit**



























### Department of Music (V)



























# **Department of Chemistry**



























### **Department of Physics**



























# **Department of Geography**



























Principal
Principal
Principal
Sangrahgrah
Distt. Sirmeur H P