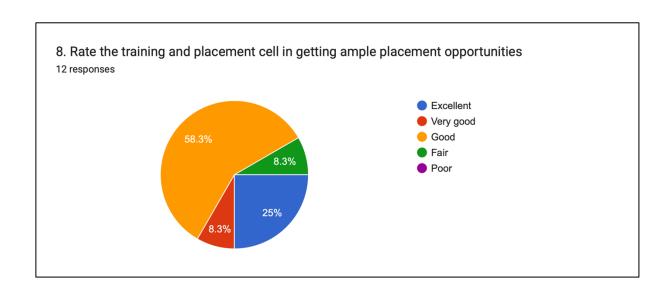

# Govt. College Sangrah Distt. Sirmour, Himachal Pradesh 173023

1.4.1 - Institution obtains feedback on the syllabus and its transaction at the institution from the following stakeholders

#### Alumni Feedback 2023-24





Principal
Principal
Principal
Sangrahgrah
Govt. College Sangrah
Distt. Sirmour H P







Principal
Principal
Principal
Govt. College Gangrah
Distt. Sirmour H P











Principal
Principal
Principal
Sangrahgrah
Govt. College Sangrah
Distt. Sirmour H P

#### Parents Feedback 2023-24





















#### Students Feedback on Curriculum 2023-24



















## Feedback Survey 2023-24 Teaching Faculty

# **Department of Economics**



























## Department of Music (I)



























## **Department of English**



























## **Department of Hindi**



























## **Department of Political Science**



























# **Department of History**



























# **Department of Physical Education**



























# **Department of Sanskrit**



























### Department of Music (V)



























# **Department of Chemistry**