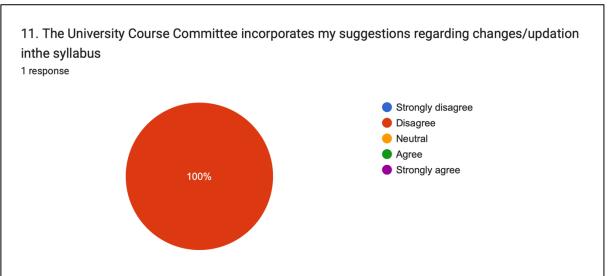

Govt. College Sangrah Distt. Sirmour, Himachal Pradesh 173023

1.4.1 - Institution obtains feedback on the syllabus and its transaction at the institution from the following stakeholders

#### Alumni Feedback 2023-24





Principal
Principal
Principal
Sangrahgrah
Govt. College Sangrah
Distt. Sirmour H P







Principal
Principal
Principal
Govt. College Gangrah
Distt. Sirmour H P











Principal
Principal
Principal
Sangrahgrah
Govt. College Sangrah
Distt. Sirmour H P

#### Parents Feedback 2023-24





















#### Students Feedback on Curriculum 2023-24



















## Feedback Survey 2023-24 Teaching Faculty

# **Department of Economics**



























## Department of Music (I)



























## **Department of English**



























## **Department of Hindi**



























## **Department of Political Science**



























# **Department of History**



























# **Department of Physical Education**



























# **Department of Sanskrit**



























### Department of Music (V)



























# **Department of Chemistry**



























### **Department of Physics**



























# **Department of Geography**



























Principal
Principal
Principal
Sangrahgrah
Distt. Sirmeur H P