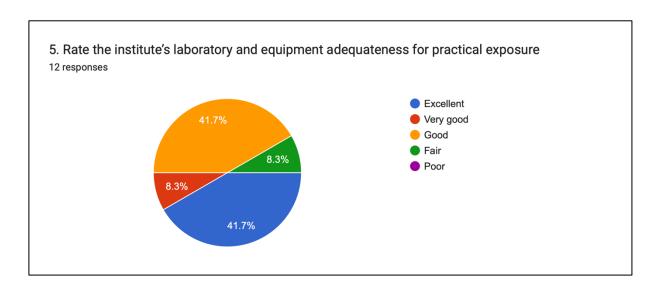

# Govt. College Sangrah Distt. Sirmour, Himachal Pradesh 173023

1.4.1 - Institution obtains feedback on the syllabus and its transaction at the institution from the following stakeholders

#### Alumni Feedback 2023-24





Principal
Principal
Principal
Sangrahgrah
Govt. College Sangrah
Distt. Sirmour H P







Principal
Principal
Principal
Govt. College Gangrah
Distt. Sirmour H P











Principal
Principal
Principal
Sangrahgrah
Govt. College Sangrah
Distt. Sirmour H P

#### Parents Feedback 2023-24





















#### Students Feedback on Curriculum 2023-24



















## Feedback Survey 2023-24 Teaching Faculty

# **Department of Economics**



























## Department of Music (I)



























## **Department of English**



























## **Department of Hindi**



























## **Department of Political Science**



























# **Department of History**



























# **Department of Physical Education**



























# **Department of Sanskrit**



























### Depa