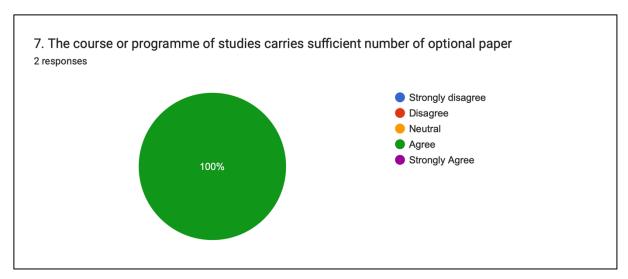

#### Students Feedback on Curriculum 2023-24



















## Feedback Survey 2023-24 Teaching Faculty

# **Department of Economics**



























## Department of Music (I)



























## **Department of English**



























## **Department of Hindi**



























## **Department of Political Science**



























# **Department of History**



























# **Department of Physical Education**



























# **Department of Sanskrit**



























### Department of Music (V)



























# **Department of Chemistry**



























### **Department of Physics**



























# **Department of Geography**



























Principal
Principal
Principal
Sangrahgrah
Distt. Sirmeur H P