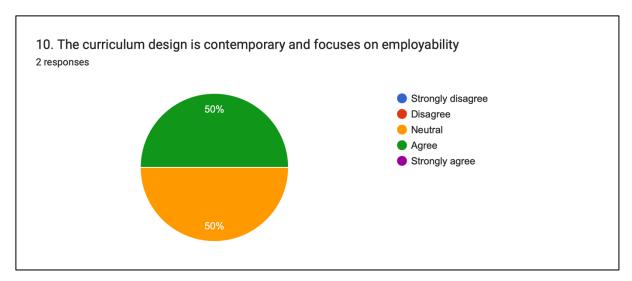

#### Students Feedback on Curriculum 2023-24



















## Feedback Survey 2023-24 Teaching Faculty

# **Department of Economics**



























## Department of Music (I)



























## **Department of English**



























## **Department of Hindi**



























## **Department of Political Science**



























# **Department of History**



























# **Department of Physical Education**



























# **Department of Sanskrit**



























### Department of Music (V)



























# **Department of Chemistry**



























### **Department of Physics**



























# **Department of Geography**



























Principal
Principal
Principal
Sangrahgrah
Distt. Sirmeur H P