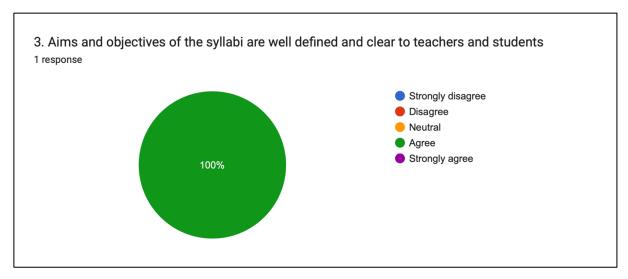

Principal
Principal
Principal
Sangrahgrah
Govt. College Sangrah
Distt. Sirmour H P

#### Parents Feedback 2023-24





















#### Students Feedback on Curriculum 2023-24



















## Feedback Survey 2023-24 Teaching Faculty

# **Department of Economics**



























## Department of Music (I)



























## **Department of English**



























## **Department of Hindi**



























## **Department of Political Science**



























# **Department of History**



























# **Department of Physical Education**



























# **Department of Sanskrit**



























### Department of Music (V)



























# **Department of Chemistry**



























### **Department of Physics**



























# **Department of Geography**



























Principal
Principal
Principal
Sangrahgrah
Distt. Sirmeur H P