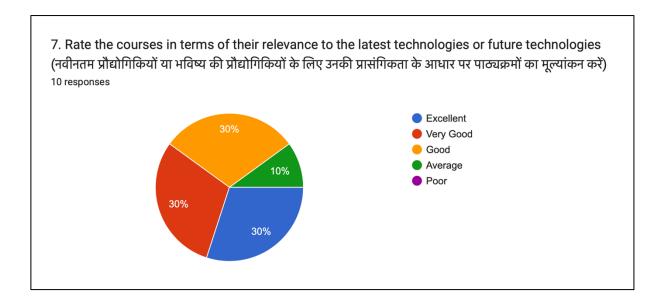

# Govt. College Sangrah Distt. Sirmour, Himachal Pradesh 173023

1.4.1 - Institution obtains feedback on the syllabus and its transaction at the institution from the following stakeholders

#### Alumni Feedback 2023-24





Principal
Principal
Principal
Sangrahgrah
Govt. College Sangrah
Distt. Sirmour H P







Principal
Principal
Principal
Govt. College Gangrah
Distt. Sirmour H P











Principal
Principal
Principal
Sangrahgrah
Govt. College Sangrah
Distt. Sirmour H P

#### Parents Feedback 2023-24





















#### Students Feedback on Curriculum 2023-24



















## Feedback Survey 2023-24 Teaching Faculty

# **Department of Economics**



























## Department of Music (I)



























## **Department of English**



























## **Department of Hindi**



























## **Department of Political Science**



























# **Department of History**



























# **Department of Physical Education**



























# **Department of Sanskrit**



























### Department of Music (V)



























# **Department of Chemistry**



























### **Department of Physics**



























# **Department of Geography**